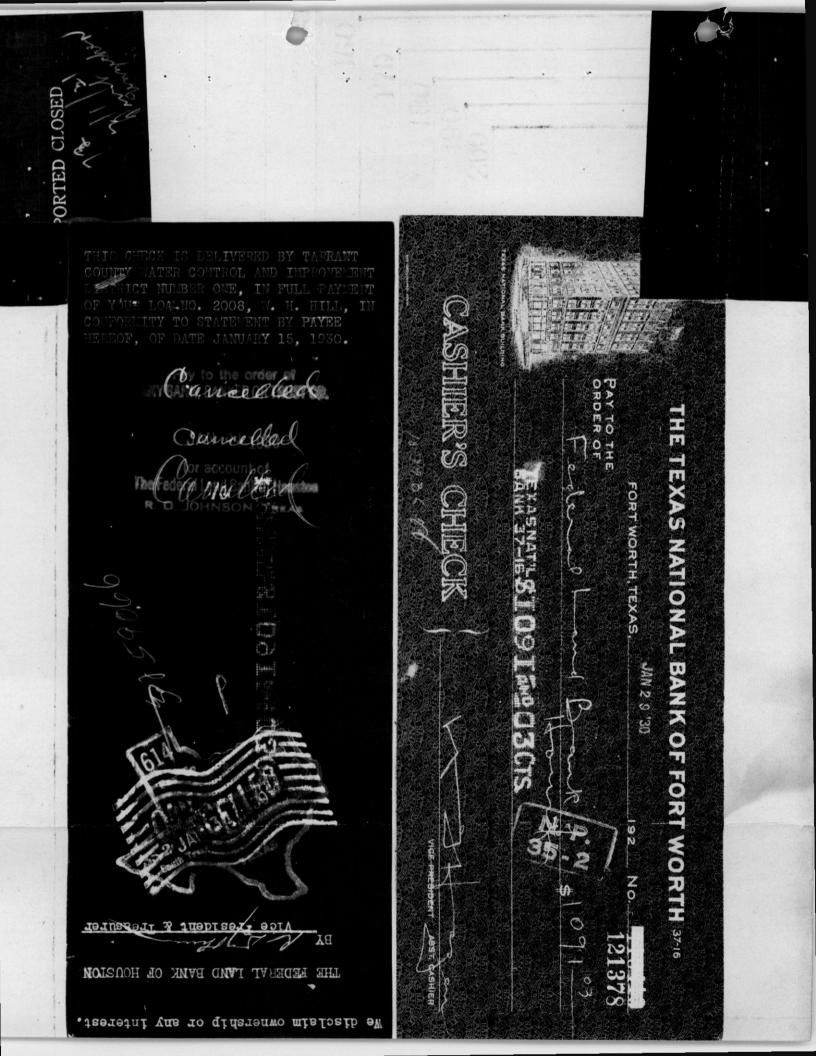

8.40

This charge occasioned by non-payment of Texas National Bank Cashier's Checks, No. 121378 for \$1,091.03 and No. 121383 for \$2,164.48, for reasons endorsed thereon.

(See Texas National Bank's Cashiers' Checks Nos. 121378 and 121383, Telegram and letter from Federal Land Bank of Houston attached.)

## Smith & Rowland,

Dr.

To professional services and advice in matter of realizing on securities held in pledge to secure deposit in Texas National Bank.....\$1,000.00

THE TEXAS NATIONAL BANK OF FORT WORTH 37-16 JAN 2 9 '30 FORT WORTH, TEXAS, No. 92 121383 PAY TO THE ORDER OF 64-48 **成**11日 1645-248CTS EXAS NATIONAL BANK BUILDING CASHIER'S CHECK ASST CASHIER VICE PRESIDENT We THE FEDERAL LAND By disclaim 90 ownership Voine BANK D at AL OF or 929. terest DAINK REPORTED CLOSED

CASHIERS CHECKS SENT US TO PAY COLE AND HILL LOANS NOT PAID ACCOUNT REPORTED FAILURE TEXAS NATIONAL BANK FORT WORTH (STOP) NO RELEASES OF THESE SECURITIES WILL BE ISSUED

THE FEDERAL LAND BANK OF HOUSTON.

#### HOUSTON, TEXAS.

February 4, 1930.

Tarrant County Water Control and Improvement District No. 1, Ft. Worth, Texas.

Gentlemen:

. . . .

We enclose herewith Cashier's Check #121383 of the Texas National Bank of Ft. Worth, dated January 29th, 1930, payable to our order in the amount of \$2164.48, tendered to us as payment in full of loan #17254 - I. W. Cole. We also enclose herewith Cashier's Check #121378 of the Texas National Bank of Ft. Worth, dated January 29th, 1930, payable to our order in the amount of \$1091.03 given to us as payment in full of the W. H. Hill loan #2008.

Due to the closing of the Texas National Bank of Ft. Worth we have endorsed both of these checks as follows:

"We disclaim ownership or any interest. THE FEDERAL LAND BANK OF HOUSTON

> By (Signed) R. D. Johnson Vice President & Treasurer."